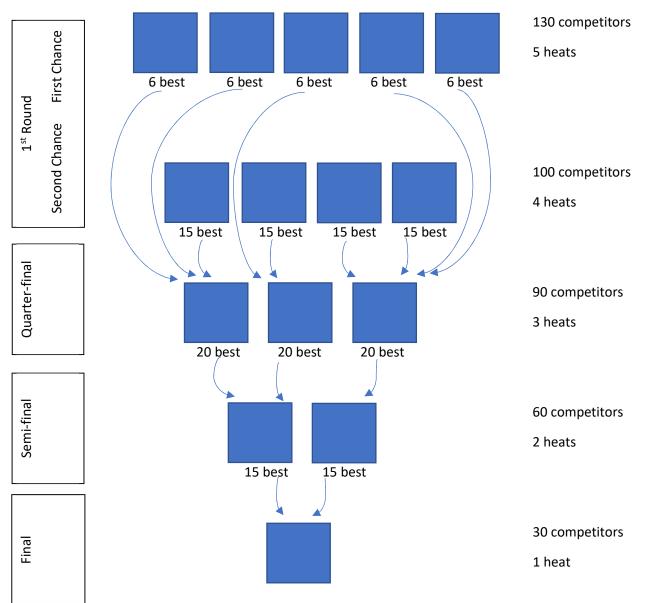

## MEN

Second chance system will be used

6 best times progress directly to Quarterfinal from the First Chance

15 best times progress to Quarterfinal from the Second Chance