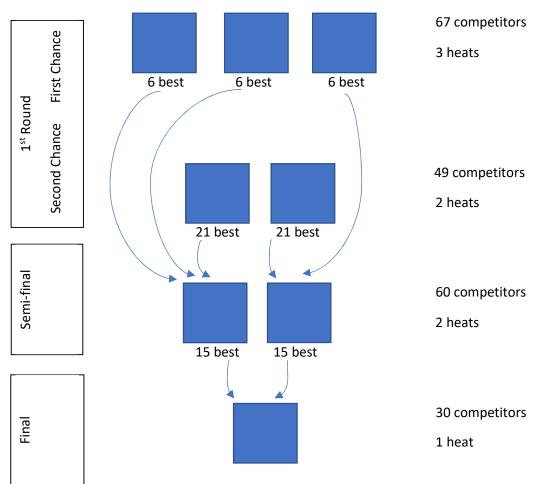

## WOMEN

Second chance system will be used

6 best times progress directly to Semi Final from the First Chance

12 best times progress to Semi Final from the Second Chance